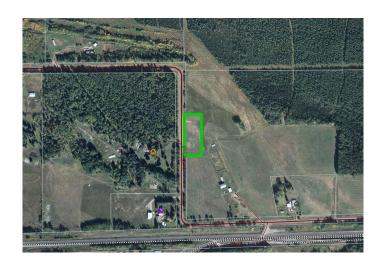

## \$115,000

0 Bedroom, 0.00 Bathroom, Land on 1.50 Acres

NONE, Rural Yellowhead County, Alberta

1.5 acres located 7 minutes SW of the Town of Edson. Great building spot with solid base and excellent drainage.

County approved approach with perimeter fencing. Parcel is not serviced, however power and natural gas are within property lines.

Pavement to within 3 kms. of property. Lots of wildlife with excellent view of surrounding area. Located in a low traffic flow corridor.

## **Community Information**

Address Township Road 530a

Subdivision NONE

City Rural Yellowhead County

County Yellowhead County

Province Alberta

Postal Code T7E 3B7