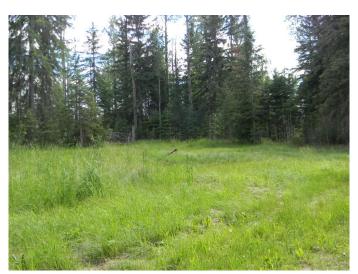

# \$172,200 - 131 Meadow Ponds Drive, Rural Clearwater County

MLS® #A1021056

\$172,200

0 Bedroom, 0.00 Bathroom, Land on 1.02 Acres

Diamond Willow Estates, Rural Clearwater County, Alberta

Discover the perfect blend of tranquility and convenience in our stunning subdivision of executive one acre parcels, Diamond Willow Estates, located just outside of the growing community of Rocky Mountain House. This exclusive development offers a unique opportunity to own a piece of paradise, ideal for those seeking space and serenity. Situated minutes away from Rocky, residents will appreciate the proximity to local amenities including shopping, dining, schools, and healthcare facilities with pavement to your driveway. The location combines rural charm with urban accessibility, making it an ideal choice for families and individuals alike. Lot 8, 131 Meadow Ponds Drive is thoughtfully designed to provide flexibility for various home designs and outdoor activities on 1.02 acres of open front and treed backyard. Each lot is equipped with gas, power, and water to the lot line, making it easy to connect utilities as you build your new home. For the communal septic system, a 2 stage Tank Effluent Pump system is required, please see attached documents. Residents can enjoy a beautifully landscaped communal recreation conservation area featuring a serene pond, perfect for relaxation or recreational activities. Come explore the peace, comfort, and convenience of West Country living. Diamond Willows Estates, where country living meets urban