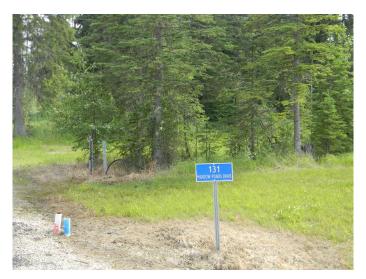

# \$172,200 - 131 Meadow Ponds Drive, Rural Clearwater County

MLS® #A1021056

\$172,200

0 Bedroom, 0.00 Bathroom, Land on 1.02 Acres

Diamond Willow Estates, Rural Clearwater County, Alberta

Discover the perfect blend of tranquility and convenience in our stunning subdivision of executive one acre parcels, Diamond Willow Estates, located just outside of the growing community of Rocky Mountain House. This exclusive development offers a unique opportunity to own a piece of paradise, ideal for those seeking space and serenity. Situated minutes away from Rocky, residents will appreciate the proximity to local amenities including shopping, dining, schools, and healthcare facilities with pavement to your driveway. The location combines rural charm with urban accessibility, making it an ideal choice for families and individuals alike. Lot 8, 131 Meadow Ponds Drive is thoughtfully designed to provide flexibility for various home designs and outdoor activities on 1.02 acres of open front and treed backyard. Each lot is equipped with gas, power, and water to the lot line, making it easy to connect utilities as you build your new home. For the communal septic system, a 2 stage Tank Effluent Pump system is required, please see attached documents. Residents can enjoy a beautifully landscaped communal recreation conservation area featuring a serene pond, perfect for relaxation or recreational activities. Come explore the peace, comfort, and convenience of West Country living. Diamond Willows Estates, where country living meets urban

## **Community Information**

Address 131 Meadow Ponds Drive

Subdivision Diamond Willow Estates

City Rural Clearwater County

County Clearwater County

Province Alberta

Postal Code T4T 1A7