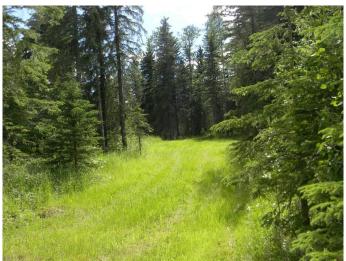

# \$172,200 - 131 Meadow Ponds Drive, Rural Clearwater County

MLS® #A1021056

\$172,200

0 Bedroom, 0.00 Bathroom, Land on 1.02 Acres

Diamond Willow Estates, Rural Clearwater County, Alberta

Discover the perfect blend of tranquility and convenience in our stunning subdivision of executive one acre parcels, Diamond Willow Estates, located just outside of the growing community of Rocky Mountain House. This exclusive development offers a unique opportunity to own a piece of paradise, ideal for those seeking space and serenity. Situated minutes away from Rocky, residents will appreciate the proximity to local amenities including shopping, dining, schools, and healthcare facilities with pavement to your driveway. The location combines rural charm with urban accessibility, making it an ideal choice for families and individuals alike. Lot 8, 131 Meadow Ponds Drive is thoughtfully designed to provide flexibility for various home designs and outdoor activities on 1.02 acres of open front and treed backyard. Each lot is equipped with gas, power, and water to the lot line, making it easy to connect utilities as you build your new home. For the communal septic system, a 2 stage Tank Effluent Pump system is required, please see attached documents. Residents can enjoy a beautifully landscaped communal recreation conservation area featuring a serene pond, perfect for relaxation or recreational activities. Come explore the peace, comfort, and convenience of West Country living. Diamond Willows Estates, where country living meets urban