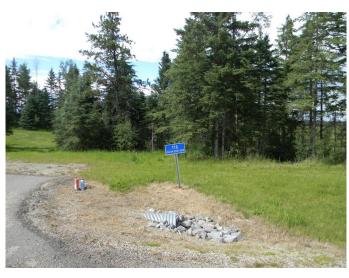

#### \$162,750

0 Bedroom, 0.00 Bathroom, Land on 1.01 Acres

Diamond Willow Estates, Rural Clearwater County, Alberta

Discover the perfect blend of tranquility and convenience in our stunning subdivision of executive one acre parcels, Diamond Willow Estates, located just outside of the growing community of Rocky Mountain House. This exclusive development offers a unique opportunity to own a piece of paradise, ideal for those seeking space and serenity. Situated minutes away from Rocky, residents will appreciate the proximity to local amenities including shopping, dining, schools, and healthcare facilities with pavement to your driveway. The location combines rural charm with urban accessibility, making it an ideal choice for families and individuals alike. Lot 53, 116 Meadow Ponds Drive is thoughtfully designed to provide flexibility for various home designs and outdoor activities on 1.02 acres of open front, backing on to the community pond. Each lot is equipped with gas, power, and water to the lot line, making it easy to connect utilities as you build your new home. For the communal septic system, a 2 stage Tank Effluent Pump system is required, please see attached documents. Residents can enjoy a beautifully landscaped communal recreation conservation area featuring a serene pond, perfect for relaxation or recreational activities. A homeowner's association is in place to maintain all common areas. Come explore the peace, comfort, and convenience of West