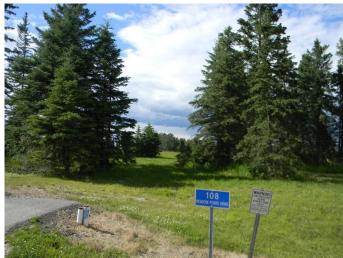

#### \$172,200

0 Bedroom, 0.00 Bathroom, Land on 0.74 Acres

Diamond Willow Estates, Rural Clearwater County, Alberta

Discover the perfect blend of tranquility and convenience in our stunning subdivision of executive one acre parcels, Diamond Willow Estates, located just outside of the growing community of Rocky Mountain House. This exclusive development offers a unique opportunity to own a piece of paradise, ideal for those seeking space and serenity. Situated minutes away from Rocky, residents will appreciate the proximity to local amenities including shopping, dining, schools, and healthcare facilities with pavement to your driveway. The location combines rural charm with urban accessibility, making it an ideal choice for families and individuals alike. Lot 55, 108 Meadow Ponds Drive is thoughtfully designed to provide flexibility for various home designs and outdoor activities on 0.9 acres of open front, backing on to the community pond. Each lot is equipped with gas, power, and water to the lot line, making it easy to connect utilities as you build your new home. For the communal septic system, a 2 stage Tank Effluent Pump system is required, please see attached documents. Residents can enjoy a beautifully landscaped communal recreation conservation area featuring a serene pond, perfect for relaxation or recreational activities. A homeowner's association is in place to maintain all common areas. Come explore the peace, comfort, and convenience of West

# **Community Information**

| Address     | 108 Meadow Ponds Drive  |
|-------------|-------------------------|
| Subdivision | Diamond Willow Estates  |
| City        | Rural Clearwater County |
| County      | Clearwater County       |
| Province    | Alberta                 |
| Postal Code | T4T 1A7                 |