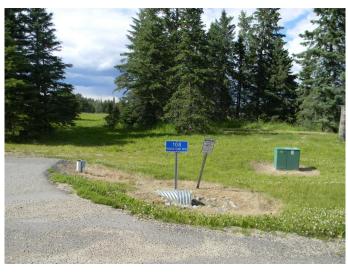

#### \$172,200

0 Bedroom, 0.00 Bathroom, Land on 0.74 Acres

Diamond Willow Estates, Rural Clearwater County, Alberta

Discover the perfect blend of tranquility and convenience in our stunning subdivision of executive one acre parcels, Diamond Willow Estates, located just outside of the growing community of Rocky Mountain House. This exclusive development offers a unique opportunity to own a piece of paradise, ideal for those seeking space and serenity. Situated minutes away from Rocky, residents will appreciate the proximity to local amenities including shopping, dining, schools, and healthcare facilities with pavement to your driveway. The location combines rural charm with urban accessibility, making it an ideal choice for families and individuals alike. Lot 55, 108 Meadow Ponds Drive is thoughtfully designed to provide flexibility for various home designs and outdoor activities on 0.9 acres of open front, backing on to the community pond. Each lot is equipped with gas, power, and water to the lot line, making it easy to connect utilities as you build your new home. For the communal septic system, a 2 stage Tank Effluent Pump system is required, please see attached documents. Residents can enjoy a beautifully landscaped communal recreation conservation area featuring a serene pond, perfect for relaxation or recreational activities. A homeowner's association is in place to maintain all common areas. Come explore the peace, comfort, and convenience of West

# **Community Information**

| Address     | 108 Meadow Ponds Drive  |
|-------------|-------------------------|
| Subdivision | Diamond Willow Estates  |
| City        | Rural Clearwater County |
| County      | Clearwater County       |
| Province    | Alberta                 |
| Postal Code | T4T 1A7                 |