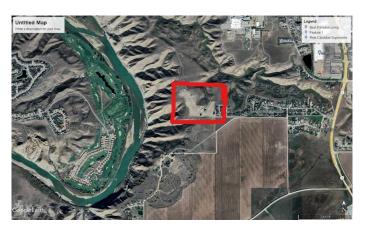

#### \$345,000

0 Bedroom, 0.00 Bathroom, Land on 0.33 Acres

Southridge, Lethbridge, Alberta

Going south on Highway 5, turn right into Southridge and go through Sandstone subdivision you will arrive at Gold Canyon Estates. Many lots available in sizes ranging from .33 to .48 acres all with gorgeous views of the mountains and many with coulee and city views. All services include City water, electrical and gas lines to the property line, street lights, sidewalks and paved streets. Everything is ready for you to build your dream home with the builder of your choice.

## **Community Information**

| Address     | 123 Sandstone Road S |
|-------------|----------------------|
| Subdivision | Southridge           |
| City        | Lethbridge           |
| County      | Lethbridge           |
| Province    | Alberta              |
| Postal Code | T1K 8J1              |