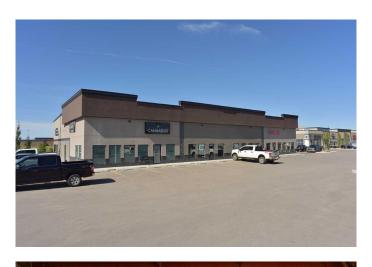

# \$1 - 3, 1370 Robinson Avenue, Penhold

MLS® #A1055971

### \$1

0 Bedroom, 0.00 Bathroom, Commercial on 0.00 Acres

Hawkridge Estates, Penhold, Alberta

Very visible and desirable location on the highway between Red Deer and Penhold. Newer well maintained attractive building with ample ground level parking for customers. Current tenants are Canada Post and a retail Cannabis Store creating strong pedestrian traffic. Building is located adjacent to new commercial center with Tim Horton's, Subway, pharmacy, grocery store, doctor & dentist offices, liquor store, gas station, child care etc. Space suitable for yoga/fitness studio, pub &/or restaurant. Penhold is a growing area located 7 minutes South of Red Deer with a population of approximately 3,854 (2024) and a trading area of 130,000. Current NNN is approximately \$7.60 per sq. ft. Prefer a 5 year lease with escalations to be negotiated. Landlord open to completing improvements for qualified tenant. Property taxes are included in NNN costs. Basic Rent free (Base Rent) for the 1st 6 months of a 5 year lease. This unit can be combined with unit #4 for a total sq. footage of 3,710 sq. ft. Landlord prepared to provide lease and improvement inducements for the right tenant.