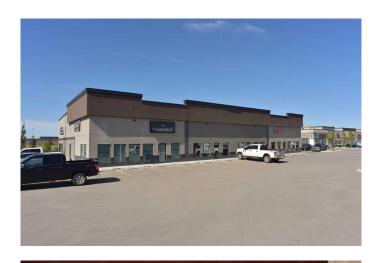

# \$1 - 4, 1370 Robinson Avenue, Penhold

MLS® #A1055995

\$1

0 Bedroom, 0.00 Bathroom, Commercial on 0.00 Acres

Hawkridge Estates, Penhold, Alberta

Very visible and desirable location on the highway between Red Deer and Penhold. Newer and well maintained attractive building with ample ground parking for customers. Current tenants are Canada Post and a retail Cannabis store creating strong pedestrian traffic. Building is located adjacent to new commercial center with Tim Hortons, Subway, pharmacy, grocery store doctor & dentist offices, liquor store, gas station, child care, etc. Space is suitable for a Thrift Store, Retail Store, Yoga/Fitness Studio or a Pub &/or Restaurant. Penhold is a growing area located 7 minutes south of Red Deer with a population of approximately 3,854 (2024) and a trading area of 130,000. Current NNN is approximately \$7.60 per sq. ft. Prefer a 5 year lease with escalations to be negotiated. Landlord open to completing improvements for qualified tenant. Property taxes are included in the NNN costs. Basic rent is free (Base Rent) for the 1st 6 months of a 5 year lease. This unit can be combined with unit #3 for a total sq. footage or 3,710 sq. ft. Landlord is prepared to provide lease and improvement inducements for the right tenant.