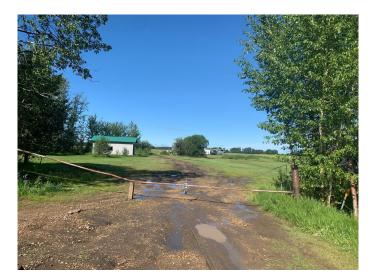

#### \$139,500

0 Bedroom, 0.00 Bathroom, Land on 5.12 Acres

NONE, High Prairie, Alberta

This is the perfect location to build your new home. Located only five minutes from High Prairie, this 5 acre parcel is already serviced so the hardest part will be deciding what home to build.

## **Essential Information**

| MLS® #    | A1095716  |
|-----------|-----------|
| Price     | \$139,500 |
| Bathrooms | 0.00      |
| Acres     | 5.12      |
| Туре      | Land      |
| Sub-Type  | Land      |
| Status    | Active    |

#### **Community Information**

| Address     | 74422 Range Road 173 Ran |
|-------------|--------------------------|
| Subdivision | NONE                     |
| City        | High Prairie             |
| County      | Big Lakes County         |
| Province    | Alberta                  |
| Postal Code | TOG 1E0                  |