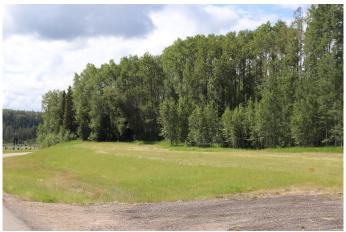

#### \$119,000

0 Bedroom, 0.00 Bathroom, Land on 4.10 Acres

NONE, Rural Yellowhead County, Alberta

Private subdivision located about 2 miles east of Edson. Gated Community. Lot includes underground services to property line and consists of power, gas, telephone line and high speed internet. Property owners are responsible for there own septic and well. Subdivision is paved.