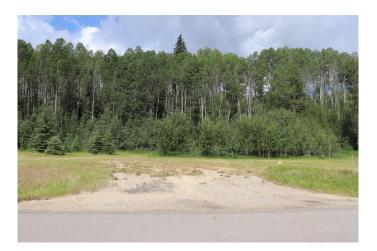

## \$119,000

0 Bedroom, 0.00 Bathroom, Land on 2.89 Acres

NONE, Rural Yellowhead County, Alberta

Gated Community. Private subdivision located about 2 miles east of Edson. Property includes underground services to property line which consists of power, gas, telephone and high speed internet. Property owners are responsible for septic and well.