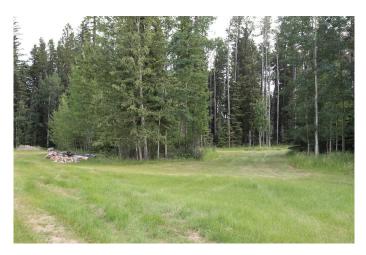

## \$149,000

0 Bedroom, 0.00 Bathroom, Land on 3.46 Acres

NONE, Rural Yellowhead County, Alberta

Gated Community in a private subdivision located about 2 miles from Edson. Underground services are to the property line and consists of power, gas, telephone and high speed internet. Property owners are responsible for the well and septic system. Subdivision is paved.