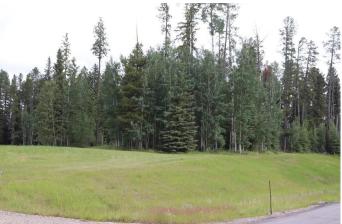

## \$149,000

0 Bedroom, 0.00 Bathroom, Land on 3.46 Acres

NONE, Rural Yellowhead County, Alberta

Gated Community in a private subdivision located about 2 miles from Edson. Underground services are to the property line and consists of power, gas, telephone and high speed internet. Property owners are responsible for the well and septic system. Subdivision is paved.