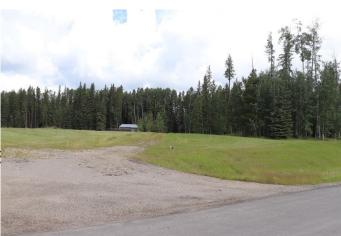

## \$149,000

0 Bedroom, 0.00 Bathroom, Land on 3.46 Acres

NONE, Rural Yellowhead County, Alberta

Gated Community in a private subdivision located about 2 miles from Edson. Underground services are to the property line and consists of power, gas, telephone and high speed internet. Property owners are responsible for the well and septic system. Subdivision is paved.