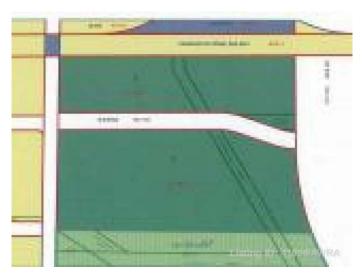

### \$1,003,500

0 Bedroom, 0.00 Bathroom, Commercial on 6.69 Acres

NONE, Whitecourt, Alberta

Prime downtown location for a strip mall or gas/food outlet, motel or car dealership Across the road, is additional 11.21 acres as part of the title. reference to additional listing. 4933 B Dahl dr.A1143535

#### **Essential Information**

MLS® # A1143500 Price \$1,003,500

Bathrooms 0.00 Acres 6.69 Year Built 2012

Type Commercial Sub-Type Mixed Use

Status Active

## **Community Information**

Address 4933 A Dahl Drive Drive

Subdivision NONE

City Whitecourt

County Woodlands County

Province Alberta
Postal Code T7X 1X6

#### **Additional Information**

Date Listed September 1st, 2021

Days on Market 1359
Zoning C2