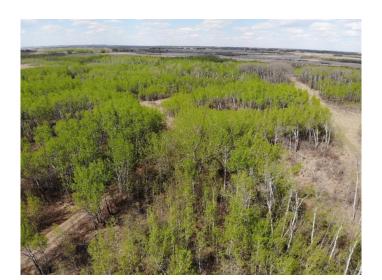

#### \$103,600

0 Bedroom, 0.00 Bathroom, Land on 5.19 Acres

NONE, Rural Wainwright No. 61, M.D. of, Alberta

Well treed vacant 5.19 acre lot in new development of Austin Acres. West of Wainwright to RR 73 and south 1 mile on east side of road. Price subject to GST. LOT #3