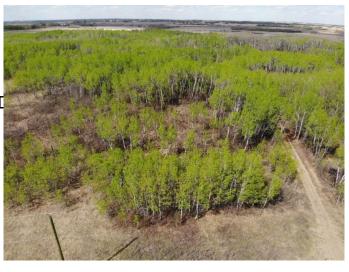

#### \$103,600

0 Bedroom, 0.00 Bathroom, Land on 5.19 Acres

NONE, Rural Wainwright No. 61, M.D. of, Alberta

Well treed vacant 5.19 acre lot in new development of Austin Acres. West of Wainwright to RR 73 and south 1 mile on east side of road. Price subject to GST. LOT #3