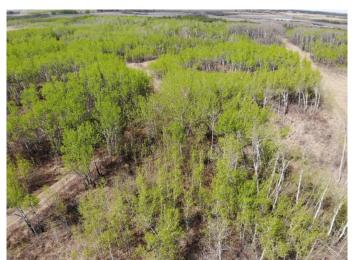

#### \$103,600

0 Bedroom, 0.00 Bathroom, Land on 5.19 Acres

NONE, Rural Wainwright No. 61, M.D. of, Alberta

Well treed vacant 5.19 acre lot in new development of Austin Acres. West of Wainwright to RR 73 and south 1 mile on east side of road. Price subject to GST. LOT #3