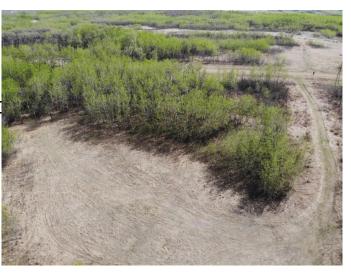

#### \$103,800

0 Bedroom, 0.00 Bathroom, Land on 5.19 Acres

NONE, Rural Wainwright No. 61, M.D. of, Alberta

Well treed vacant 5.19 acre lot in new development of Austin Acres. West of Wainwright to RR 73 and south 1 mile on east side of road. Price is subject to GST. LOT #4