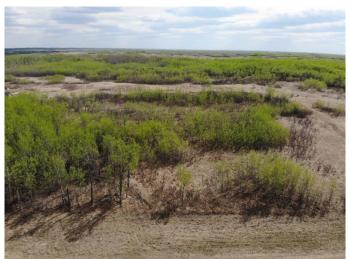

#### \$103,800

0 Bedroom, 0.00 Bathroom, Land on 5.19 Acres

NONE, Rural Wainwright No. 61, M.D. of, Alberta

Well treed vacant 5.19 acre lot in new development of Austin Acres. West of Wainwright to RR 73 and south 1 mile on east side of road. Price is subject to GST. LOT #4