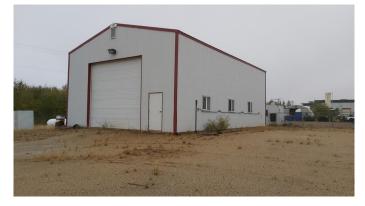

#### \$335,000

0 Bedroom, 0.00 Bathroom, Commercial on 4.14 Acres

NONE, Valleyview, Alberta

PRICE REDUCED! 4.14 acres in Anderson Industrial Park. 1 lot (#10, is 2.2 acres)) is developed with an Office Building (40 x 46), a heated shop ( $32 \times 48$ ) and a dock height shed ( $15 \times 40$ ) with 5' dock. Security fenced. Large gravelled area for parking/storage. The other lot (#11) is undeveloped and is 1.94 acres.

Built in 1991