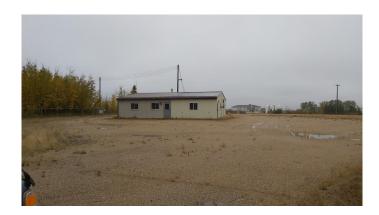

#### \$335,000

0 Bedroom, 0.00 Bathroom, Commercial on 4.14 Acres

NONE, Valleyview, Alberta

PRICE REDUCED! 4.14 acres in Anderson Industrial Park. 1 lot (#10, is 2.2 acres)) is developed with an Office Building (40 x 46), a heated shop ( $32 \times 48$ ) and a dock height shed ( $15 \times 40$ ) with 5' dock. Security fenced. Large gravelled area for parking/storage. The other lot (#11) is undeveloped and is 1.94 acres.

Built in 1991