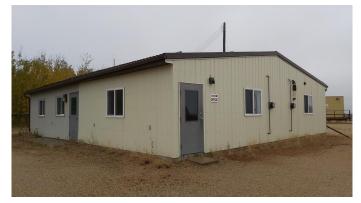

#### \$335,000

0 Bedroom, 0.00 Bathroom, Commercial on 4.14 Acres

NONE, Valleyview, Alberta

PRICE REDUCED! 4.14 acres in Anderson Industrial Park. 1 lot (#10, is 2.2 acres)) is developed with an Office Building (40 x 46), a heated shop ( $32 \times 48$ ) and a dock height shed ( $15 \times 40$ ) with 5' dock. Security fenced. Large gravelled area for parking/storage. The other lot (#11) is undeveloped and is 1.94 acres.

Built in 1991