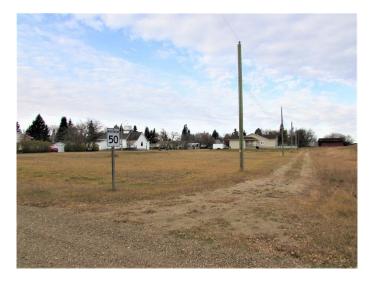

### \$27,500

0 Bedroom, 0.00 Bathroom, Land on 0.14 Acres

NONE, Kingman, Alberta

Beautiful newly developed lot on the edge of town. This good sized lot is located in the peaceful hamlet of Kingman â€" home of the K-12 Cornerstone Christian Academy - only 20 minutes to Camrose and in easy commuting distance to Nisku, and South/East Edmonton. This affordable property might be the opportunity you've been waiting for.