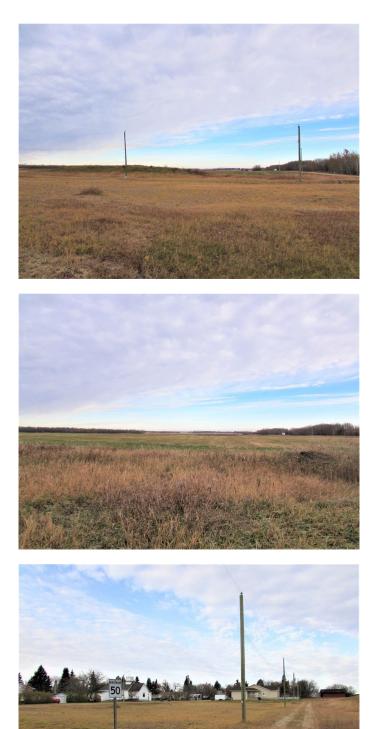

#### \$27,500

0 Bedroom, 0.00 Bathroom, Land on 0.14 Acres

NONE, Kingman, Alberta

Beautiful newly developed lot on the edge of town. This good sized lot is located in the peaceful hamlet of Kingman – home of the K-12 Cornerstone Christian Academy - only 20 minutes to Camrose and in easy commuting distance to Nisku, and South/East Edmonton. This affordable property might be the opportunity you've been waiting for.