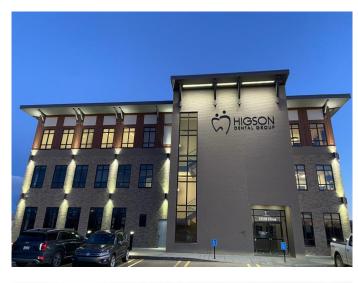

#### \$28

0 Bedroom, 0.00 Bathroom, Commercial on 0.00 Acres

Stone Ridge, Grande Prairie, Alberta

High traffic location situated on 68th avenue on the south side of Grande Prairie, situated directly across from the Eastlink Sports Centre, two High Schools and surrounded by retail, restaurants, hotels and more. This main floor 5,197 square foot energy efficient space, offers plenty of onsite parking and is a must see for any business looking to have a truly profession space for it's clients. This premises can be leased as whole or demised as needed. To View call your Commercial Realtor® today.