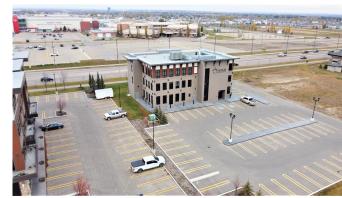

#### \$28

0 Bedroom, 0.00 Bathroom, Commercial on 0.00 Acres

Stone Ridge, Grande Prairie, Alberta

High traffic location situated on 68th avenue on the south side of Grande Prairie, situated directly across from the Eastlink Sports Centre, two High Schools and surrounded by retail, restaurants, hotels and more. This main floor 5,197 square foot energy efficient space, offers plenty of onsite parking and is a must see for any business looking to have a truly profession space for it's clients. This premises can be leased as whole or demised as needed. To View call your Commercial Realtor® today.