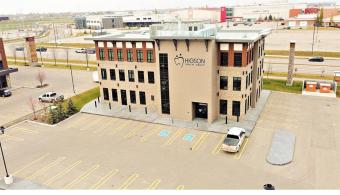

#### \$28

0 Bedroom, 0.00 Bathroom, Commercial on 0.00 Acres

Stone Ridge, Grande Prairie, Alberta

High traffic location situated on 68th avenue on the south side of Grande Prairie, situated directly across from the Eastlink Sports Centre, two High Schools and surrounded by retail, restaurants, hotels and more. This main floor 5,197 square foot energy efficient space, offers plenty of onsite parking and is a must see for any business looking to have a truly profession space for it's clients. This premises can be leased as whole or demised as needed. To View call your Commercial Realtor® today.