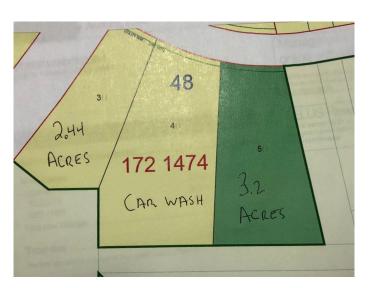

### \$488,000

0 Bedroom, 0.00 Bathroom, Commercial on 2.44 Acres

NONE, Fox Creek, Alberta

2.44 ACRE CORNER LOT IN THE NEW INDUSTRIAL SUBDIVISION

Built in 2020

## **Essential Information**

MLS® # A1215077
Price \$488,000

Bathrooms 0.00 Acres 2.44 Year Built 2020

Type Commercial
Sub-Type Industrial
Status Active