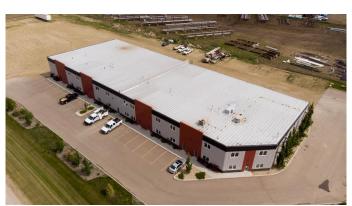

## \$2,750,000

0 Bedroom, 0.00 Bathroom, Commercial on 4.16 Acres

Iron Rail Business Park, Rural Lacombe County, Alberta

This property has a TON of potential. All 10 bays are currently Leased!!! The yard has one fully fenced compound and the remainder of the yard is fenced but not enclosed. The lot to the north is currently used by the tenants but has enough area for another building with the same foot print. All the the bays have a 16' wide x 18' tall overhead door in the rear of the building, a man door in the rear of the bay along with a with a bathroom.