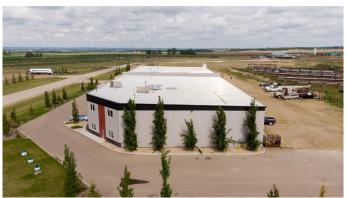

## \$2,750,000

0 Bedroom, 0.00 Bathroom, Commercial on 4.16 Acres

Iron Rail Business Park, Rural Lacombe County, Alberta

This property has a TON of potential. All 10 bays are currently Leased!!! The yard has one fully fenced compound and the remainder of the yard is fenced but not enclosed. The lot to the north is currently used by the tenants but has enough area for another building with the same foot print. All the the bays have a 16' wide x 18' tall overhead door in the rear of the building, a man door in the rear of the bay along with a with a bathroom.