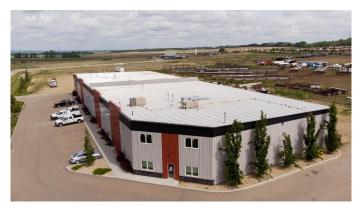

## \$2,750,000

0 Bedroom, 0.00 Bathroom, Commercial on 4.16 Acres

Iron Rail Business Park, Rural Lacombe County, Alberta

This property has a TON of potential. All 10 bays are currently Leased!!! The yard has one fully fenced compound and the remainder of the yard is fenced but not enclosed. The lot to the north is currently used by the tenants but has enough area for another building with the same foot print. All the the bays have a 16' wide x 18' tall overhead door in the rear of the building, a man door in the rear of the bay along with a with a bathroom.