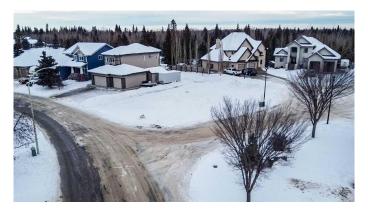

### \$204,900

0 Bedroom, 0.00 Bathroom, Land on 0.19 Acres

Wedgewood, Wedgewood, Alberta

Rare opportunity to buy a vacant lot in desirable County neighborhood of Wedgewood. Ideally located at the edge of a cul-de-sac just bordering green space makes this corner lot open to endless design possibilities. Dream of that side car garage open concept plan...this lot has room for that! Is your dream home a 2storey with large backyard...this lot has room for that! Build here and be close to walking trails, lush trees and creek banks to explore, Grande Prairie Golf and Country Club, tons of parks & green space, busing for schools, great snow removal and most of all the very appealing County taxes! Take a drive by this vacant lot today!

#### **Exterior**

Lot Description Cleared, Corner Lot, Cul-De-Sac, Landscaped, Near Shopping Center,

Private