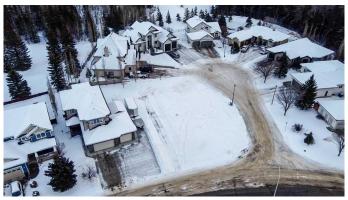

### \$204,900

0 Bedroom, 0.00 Bathroom, Land on 0.19 Acres

Wedgewood, Wedgewood, Alberta

Rare opportunity to buy a vacant lot in desirable County neighborhood of Wedgewood. Ideally located at the edge of a cul-de-sac just bordering green space makes this corner lot open to endless design possibilities. Dream of that side car garage open concept plan...this lot has room for that! Is your dream home a 2storey with large backyard...this lot has room for that! Build here and be close to walking trails, lush trees and creek banks to explore, Grande Prairie Golf and Country Club, tons of parks & green space, busing for schools, great snow removal and most of all the very appealing County taxes! Take a drive by this vacant lot today!

#### **Exterior**

Lot Description Cleared, Corner Lot, Cul-De-Sac, Landscaped, Near Shopping Center,

Private