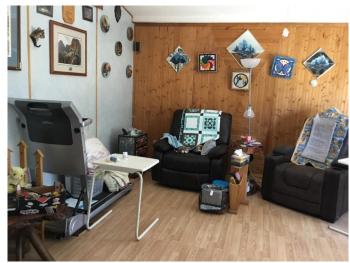

# \$189,900

2 Bedroom, 2.00 Bathroom, 1,408 sqft Residential on 0.74 Acres

NONE, Red Earth Creek, Alberta

Nicely located in a quiet neighborhood, this home features 2 nice size bedrooms, 2-4pc bathrooms, spacious kitchen and dining area, living room features vaulted ceiling and large windows, allowing plenty of natural light in. The 12' X 24' addition can be a great office/craft area as well as extra storage space. The furnace and hot water tank are less than 3 years old. Additional buildings include a shed, engineers shack as well as a double detached garage. For added convenience there is a drive-through driveway. Mobile and addition have new shingles in July 2022! This property now has HIGH SPEED INTERNET!!

## Interior

Interior Features High Ceilings, Laminate Counters

Appliances Dishwasher, Dryer, Refrigerator, Stove(s), Washer, Window Coverings

Heating Forced Air, Natural Gas

Cooling None Basement None