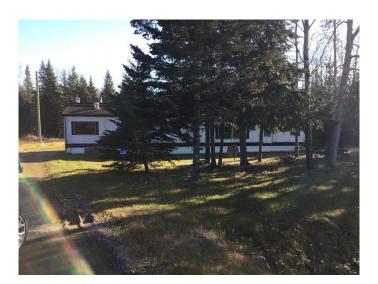

# \$189,900

2 Bedroom, 2.00 Bathroom, 1,408 sqft Residential on 0.74 Acres

NONE, Red Earth Creek, Alberta

Nicely located in a quiet neighborhood, this home features 2 nice size bedrooms, 2-4pc bathrooms, spacious kitchen and dining area, living room features vaulted ceiling and large windows, allowing plenty of natural light in. The 12' X 24' addition can be a great office/craft area as well as extra storage space. The furnace and hot water tank are less than 3 years old. Additional buildings include a shed, engineers shack as well as a double detached garage. For added convenience there is a drive-through driveway. Mobile and addition have new shingles in July 2022! This property now has HIGH SPEED INTERNET!!

## Interior

Interior Features High Ceilings, Laminate Counters

Appliances Dishwasher, Dryer, Refrigerator, Stove(s), Washer, Window Coverings

Heating Forced Air, Natural Gas

Cooling None Basement None