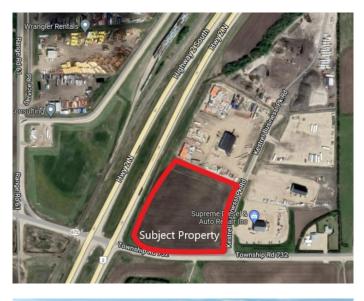

#### \$1,850,000

0 Bedroom, 0.00 Bathroom, Land on 10.01 Acres

NONE, Sexsmith, Alberta

Incredible 10.01 acres of frontage onto Highway 2 and Emerson trail located in the Kestrel Business Park. This Industrial lot zoned RM-4 (Highway Industrial) is well situated to provide quick access to both the Grande Prairie/Clairmont area and B.C. This is a bare land listing being offered at \$185,000 per acre. Call your Commercial REALTOR® today for more information.

### **Community Information**

| Address     | 2, 60056 732 Township           |
|-------------|---------------------------------|
| Subdivision | NONE                            |
| City        | Sexsmith                        |
| County      | Grande Prairie No. 1, County of |
| Province    | Alberta                         |
| Postal Code | T0H 3C0                         |