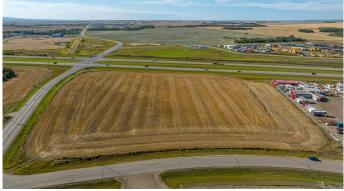

#### \$1,850,000

0 Bedroom, 0.00 Bathroom, Land on 10.01 Acres

NONE, Sexsmith, Alberta

Incredible 10.01 acres of frontage onto Highway 2 and Emerson trail located in the Kestrel Business Park. This Industrial lot zoned RM-4 (Highway Industrial) is well situated to provide quick access to both the Grande Prairie/Clairmont area and B.C. This is a bare land listing being offered at \$185,000 per acre. Call your Commercial REALTOR® today for more information.