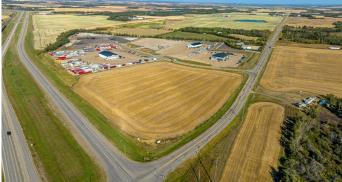

#### \$1,850,000

0 Bedroom, 0.00 Bathroom, Land on 10.01 Acres

NONE, Sexsmith, Alberta

Incredible 10.01 acres of frontage onto Highway 2 and Emerson trail located in the Kestrel Business Park. This Industrial lot zoned RM-4 (Highway Industrial) is well situated to provide quick access to both the Grande Prairie/Clairmont area and B.C. This is a bare land listing being offered at \$185,000 per acre. Call your Commercial REALTOR® today for more information.