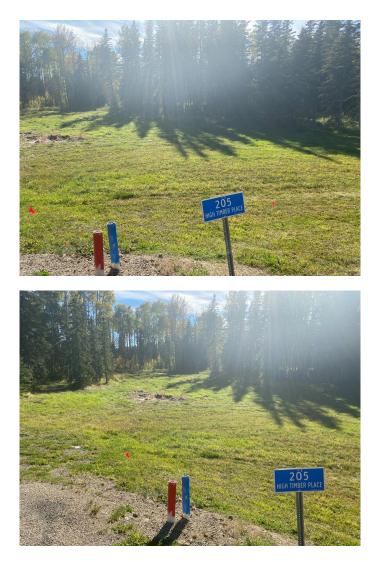

#### \$170,100

0 Bedroom, 0.00 Bathroom, Land on 1.13 Acres

Diamond Willow Estates, Rural Clearwater County, Alberta

Discover the perfect blend of tranquility and convenience in our stunning subdivision of executive one acre parcels, Diamond Willow Estates, located just outside of the growing community of Rocky Mountain House. This exclusive development offers a unique opportunity to own a piece of paradise, ideal for those seeking space and serenity. Situated minutes away from Rocky, residents will appreciate the proximity to local amenities including shopping, dining, schools, and healthcare facilities to your driveway. The location combines rural charm with urban accessibility, making it an ideal choice for families and individuals alike. Lot 12, 205 High Timber Place is tucked away in Diamonds Willows cul-de-sac offering community living in a country setting and is thoughtfully designed to provide flexibility for various home designs and outdoor activities on 1.13 acres of open front and treed backyard. Each lot is equipped with gas, power, and water to the lot line, making it easy to connect utilities as you build your new home. For the communal septic system, a 2 stage Tank Effluent Pump system is required, please see attached documents. Residents can enjoy a beautifully landscaped communal recreation conservation area featuring a serene pond, perfect for relaxation or recreational activities. A homeowner's association is in place to maintain all common