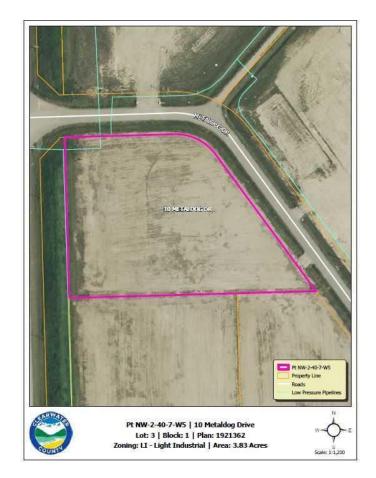

#### \$210,650

0 Bedroom, 0.00 Bathroom, Land on 3.83 Acres

Metaldog Industrial Park, Rural Clearwater County, Alberta

10 METALDOG DRIVE 3.83 ACRES -Metaldog Industrial Subdivision is located minutes northeast of Rocky Mountain House on Airport Road, situated on a ban-free road, and located within a mile of Alberta's High Load Corridor. Zoned Light Industrial (LI) Metaldog Industrial Subdivision is 1 of the newest industrial subdivisions within Clearwater County (has been used for a pipe laydown yard for the past couple of years). This parcel is serviced with 3 PHASE power and natural gas to property lines, to be serviced at the purchaser's expense with private well & sewer systems to suit individual requirements. Firepond is located within the subdivision. Prime location to establish, and grow your business. Immediate possession is available. The general purpose of this district is to accommodate and regulate small to medium-scale industrial operations, note a security suite as part of the main building is permitted as a discretionary use (this allows for an owner/operator or staff to live onsite for security purposes, and is at the discretion of the development officer). No development timeframes. Parcel sizes available range in size from 3.83 acres - 8.01 acres and are **NEWLY** priced

## **Community Information**

Address 10 Metaldog Drive

Subdivision Metaldog Industrial Park

City Rural Clearwater County

County Clearwater County

Province Alberta

Postal Code T4T 2A2

#### **Additional Information**

Date Listed September 22nd, 2022

Days on Market 1001

Zoning LIGHT INDUSTRIAL