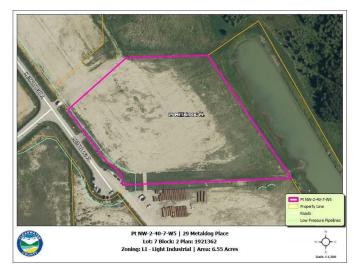

### \$360,250

0 Bedroom, 0.00 Bathroom, Land on 6.55 Acres

Metaldog Industrial Park, Rural Clearwater County, Alberta

29 METALDOG PLACE 6.55 ACRES -Metaldog Industrial Subdivision is located minutes northeast of Rocky Mountain House on Airport Road, situated on a ban-free road, and located within a mile of Alberta's High Load Corridor. Zoned LIGHT INDUSTRIAL DISTRICT "Ll― Metaldog Industrial Subdivision is 1 of the newest industrial subdivisions within Clearwater County (has been used for a pipe laydown yard for the past couple of years). All bare lots are serviced with 3 PHASE power and natural gas to property lines, and all roads within the subdivision are paved, (Note: private well & sewer systems will need to be installed at the purchaser's expense to suit individual requirements). Firepond is located within the subdivision. Prime location to establish, and grow your business. Immediate possession is available. The general purpose of this district is to accommodate and regulate small to medium-scale industrial operations, note a security suite as part of the main building is permitted as a discretionary use (this allows for an owner/operator or staff to live onsite for security purposes, and is at the discretion of the development officer). No development timeframes. Parcel sizes available range in size from 3.83 acres - 8.01 acres and are NEWLY priced. Make your mark in CENTRAL ALBERTA! (GST is applicable)

#### **Essential Information**

MLS® # A2003129

Price \$360,250

Bathrooms 0.00 Acres 6.55 Type Land

Sub-Type Industrial Land

Status Active

## **Community Information**

Address 29 Metaldog Place

Subdivision Metaldog Industrial Park
City Rural Clearwater County

County Clearwater County

Province Alberta
Postal Code T4T 2A2

#### **Additional Information**

Date Listed September 22nd, 2022

Days on Market 974

Zoning LIGHT INDUSTRIAL