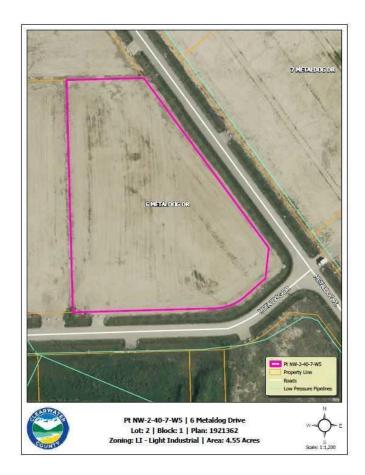

### \$250,250

0 Bedroom, 0.00 Bathroom, Land on 4.55 Acres

Metaldog Industrial Park, Rural Clearwater County, Alberta

6 METALDOG DRIVE 4.55 ACRES - Metaldog Industrial Subdivision is located minutes northeast of Rocky Mountain House on Airport Road, situated on a ban-free road, and located within a mile of Alberta's High Load Corridor. Zoned LIGHT INDUSTRIAL DISTRICT "Ll― Metaldog Industrial Subdivision is 1 of the newest industrial subdivisions within Clearwater County (has been used for a pipe laydown yard for the past couple of years). All bare lots are serviced with 3 PHASE power and natural gas to property lines, and all roads within the subdivision are paved, (Note: private well & sewer systems will need to be installed at the purchaser's expense to suit individual requirements). Firepond is located within the subdivision. Prime location to establish, and grow your business. Immediate possession is available. The general purpose of this district is to accommodate and regulate small to medium-scale industrial operations, note a security suite as part of the main building is permitted as a discretionary use (this allows for an owner/operator or staff to live onsite for security purposes, and is at the discretion of the development officer). No development timeframes. Parcel sizes available range in size from 3.83 acres - 8.01 acres and are NEWLY priced Make your mark in CENTRAL ALBERTA! (GST is applicable)

# **Community Information**

Address 6 Metaldog Drive

Subdivision Metaldog Industrial Park
City Rural Clearwater County

County Clearwater County

Province Alberta
Postal Code T4T 2A2

### **Additional Information**

Date Listed September 22nd, 2022

Days on Market 1002

Zoning LIGHT INDUSTRIAL