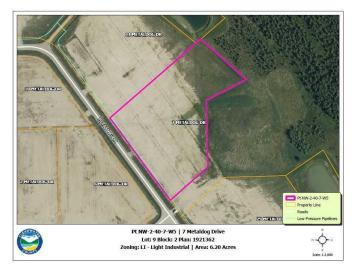

## \$341,000

0 Bedroom, 0.00 Bathroom, Land on 6.20 Acres

Metaldog Industrial Park, Rural Clearwater County, Alberta

7 METALDOG DRIVE 6.2 ACRES - Metaldog Industrial Subdivision is located minutes northeast of Rocky Mountain House on Airport Road, situated on a ban-free road, and located within a mile of Alberta's High Load Corridor. Zoned LIGHT INDUSTRIAL DISTRICT "Ll― Metaldog Industrial Subdivision is 1 of the newest industrial subdivisions within Clearwater County (has been used for a pipe laydown yard for the past couple of years). All bare lots are serviced with 3 PHASE power and natural gas to property lines, and all roads within the subdivision are paved, (Note: private well & sewer systems will need to be installed at the purchaser's expense to suit individual requirements). A firepond is located within the subdivision. Prime location to establish, and grow your business. Immediate possession is available. The general purpose of this district is to accommodate and regulate small to medium-scale industrial operations, note a security suite as part of the main building is permitted as a discretionary use (this allows for an owner/operator or staff to live onsite for security purposes, and is at the discretion of the development officer). No development timeframes. Parcel sizes available range in size from 3.83 acres - 8.01 acres and are NEWLY priced. Make your mark in CENTRAL ALBERTA! (GST is applicable)

# **Community Information**

Address 7 Metaldog Drive

Subdivision Metaldog Industrial Park
City Rural Clearwater County

County Clearwater County

Province Alberta
Postal Code T4T 2A2

### **Additional Information**

Date Listed September 22nd, 2022

Days on Market 973

Zoning LIGHT INDUSTRIAL