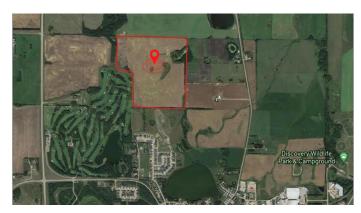

### \$4,999,000

0 Bedroom, 0.00 Bathroom, Land on 136.43 Acres

Dodds Lake, Innisfail, Alberta

136.43 Acres of PRIME Residential Mixed Development Land adjoining the Current Hazelwood Residential Development and the Innisfail Golf Club right in the Heart of Innisfail Alberta. This unique property is an Excellent Investment and Development Opportunity while Currently serving Agricultural needs. Zoned RD (Reserved for Future Development within Innisfail's current NASP) this Land is an Integral and Main Component to the Expansion of the Innisfail Community. This is a Very Rare Investment Opportunity!