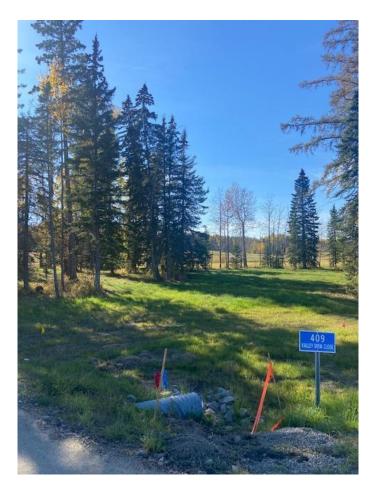

#### \$189,000

0 Bedroom, 0.00 Bathroom, Land on 1.02 Acres

N/A, Rural Clearwater County, Alberta

Discover the perfect blend of tranquility and convenience in our stunning subdivision of executive one acre parcels, Diamond Willow Estates, located just outside of the growing community of Rocky Mountain House. This exclusive development offers a unique opportunity to own a piece of paradise, ideal for those seeking space and serenity. Situated minutes away from Rocky, residents will appreciate the proximity to local amenities including shopping, dining, schools, and healthcare facilities with pavement to your driveway. The location combines rural charm with urban accessibility, making it an ideal choice for families and individuals alike. Lot 40, 409 Valley View Drive is thoughtfully designed to provide flexibility for various home designs and outdoor activities on 1.02 acres of treed front and backyard backing onto the community pond. Each lot is equipped with gas, power, and water to the lot line, making it easy to connect utilities as you build your new home. For the communal septic system, a 2 stage Tank Effluent Pump system is required, please see attached documents. Residents can enjoy a beautifully landscaped communal recreation conservation area featuring a serene pond, perfect for relaxation or recreational activities. A homeowner's association is in place to maintain all common areas. Come explore the peace, comfort, and convenience of West Country living. Diamond

Willows Estates, where country living meets urban convenience in the foothills of the Rocky Mountains!