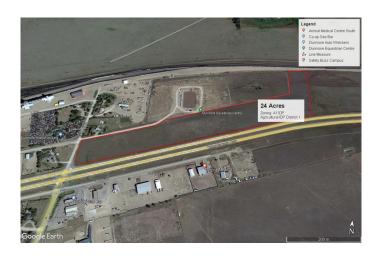

## \$1,745,000

0 Bedroom, 0.00 Bathroom, Land on 24.00 Acres

Dunmore Industrial, Dunmore, Alberta

24 Acres in the hamlet of Dunmore with #1 highway frontage across highway from the Co op gas bar and bulk fuel card lock. Raw land ready for development with high traffic exposure.

#### **Essential Information**

MLS® # A2016185

Price \$1,745,000

Bathrooms 0.00
Acres 24.00
Type Land

Sub-Type Commercial Land

Status Active

## **Community Information**

Address #1 Highway

Subdivision Dunmore Industrial

City Dunmore

County Cypress County

Province Alberta
Postal Code T1B0L4

#### **Additional Information**

Date Listed December 21st, 2022

Days on Market 940

Zoning A1IDP