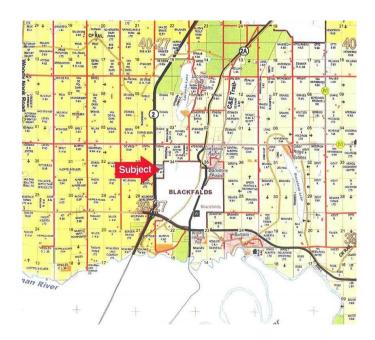

#### \$1,720,000

0 Bedroom, 0.00 Bathroom, Commercial on 73.19 Acres

NONE, Blackfalds, Alberta

73.19 ACRES of development land located east of Highway 2 in the Town of Blackfalds. Presently has Industrial Development to the south boundary and residential development to the east side. Town is open to either Industrial or residential development. Excellent exposure to Highway #2. Excellent Investment Property in one of the fastest growing communities in Alberta.

#### **Community Information**

| Address     | 39505 Highway 2 |
|-------------|-----------------|
| Subdivision | NONE            |
| City        | Blackfalds      |
| County      | Lacombe County  |
| Province    | Alberta         |
| Postal Code | TOM 0J0         |