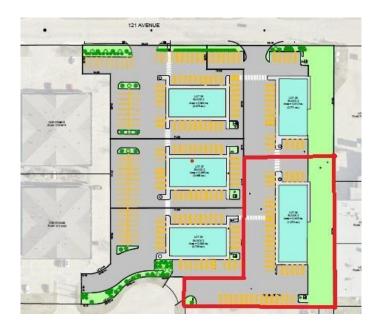

#### \$698,970

0 Bedroom, 0.00 Bathroom, Land on 1.07 Acres

Northridge., Grande Prairie, Alberta

Lot 29 - Think you want your own commercial building? Don't want the hassle of buying the land, getting the services installed, prepping the base and paving? Northridge Business Center is for you!! Established business center. Five lots to choose from. All the paving is done. Services are in. And there is a 5,000 square foot building pad on each lot, ready for your building. Lot 29 is \$570,798.67, plus services and roads \$281,588.45, for a total of \$852,387.12, plus GST. It doesn't get simpler than that!!!