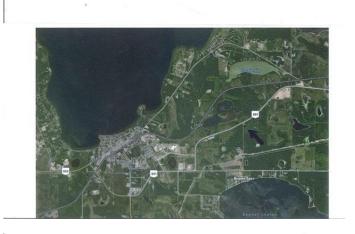

#### \$875,000

0 Bedroom, 0.00 Bathroom, Commercial on 80.50 Acres

Lac La Biche, Lac La Biche, Alberta

80.5 acres of land on Secondary highway 881
The property is developed with 4 acres, with
commercial fence and 8-10 inches of
compacted gravel. Great Highway location on
Sec Hwy 881 only 2 kms from Lac La Biche.
The remaining 76 acres is cleared of trees and
ready for further expansion.