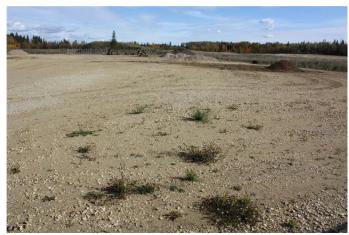

#### \$875,000

0 Bedroom, 0.00 Bathroom, Commercial on 80.50 Acres

Lac La Biche, Lac La Biche, Alberta

80.5 acres of land on Secondary highway 881
The property is developed with 4 acres, with
commercial fence and 8-10 inches of
compacted gravel. Great Highway location on
Sec Hwy 881 only 2 kms from Lac La Biche.
The remaining 76 acres is cleared of trees and
ready for further expansion.