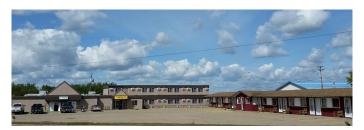

# \$999,000 - 5101 Railway Avenue, Boyle

MLS® #A2046568

#### \$999,000

0 Bedroom, 0.00 Bathroom, Commercial on 1.37 Acres

Boyle, Boyle, Alberta

10 VLTs & LOUNGE, 38 ROOMS. GOOD LOCATION, GOOD TOWN, GOOD FUTURE, GOOD TIME, GOOD POTENTIAL.

Built in 1973

### **Essential Information**

| MLS® #     | A2046568    |
|------------|-------------|
| Price      | \$999,000   |
| Bathrooms  | 0.00        |
| Acres      | 1.37        |
| Year Built | 1973        |
| Туре       | Commercial  |
| Sub-Type   | Hotel/Motel |
| Status     | Active      |