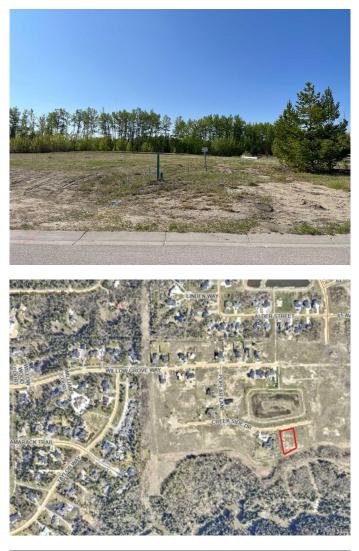

# \$375,000 - 7919 Creekside Drive, Rural Grande Prairie No. 1, County of

MLS® #A2048891

### **Community Information**

| Address     | 7919 Creekside Drive          |    |
|-------------|-------------------------------|----|
| Subdivision | Taylor Estates                |    |
| City        | Rural Grande Prairie No. 1, C |    |
| County      | Grande Prairie No. 1, County  | ot |
| Province    | Alberta                       |    |
| Postal Code | T8W 0H3                       |    |