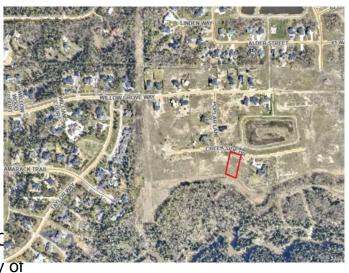

#### \$375,000

0 Bedroom, 0.00 Bathroom, Land on 0.87 Acres

Taylor Estates, Rural Grande Prairie No. 1, County of, Alberta

Taylor Estates, the most sought after address in the Peace; Taylor Estates affords you all of the convenience of city living and all the comfort of country life in this well-planned community. On the Southwest edge of the city, in the County of Grande Prairie, large rural estate properties are situated on the banks of Bear Creek. Choose your lot, choose your builder, and get started on your Dream Home in Taylor Estates.

### **Community Information**

Address 7935 Creekside Drive

Subdivision Taylor Estates

City Rural Grande Prairie No. 1, 0

County Grande Prairie No. 1, County of

Province Alberta
Postal Code T8W 0H3