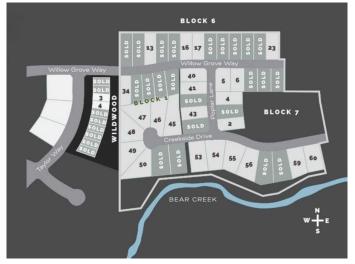

#### \$375,000

0 Bedroom, 0.00 Bathroom, Land on 0.87 Acres

Taylor Estates, Rural Grande Prairie No. 1, County of, Alberta

Taylor Estates, the most sought after address in the Peace; Taylor Estates affords you all of the convenience of city living and all the comfort of country life in this well-planned community. On the Southwest edge of the city, in the County of Grande Prairie, large rural estate properties are situated on the banks of Bear Creek. Choose your lot, choose your builder, and get started on your Dream Home in Taylor Estates.

### **Community Information**

Address 7935 Creekside Drive

Subdivision Taylor Estates

City Rural Grande Prairie No. 1, 0

County Grande Prairie No. 1, County of

Province Alberta
Postal Code T8W 0H3