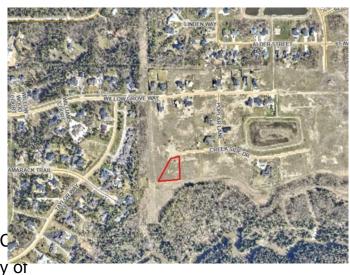

### **Community Information**

Address 7955 Creekside Drive

Subdivision Taylor Estates

City Rural Grande Prairie No. 1, 0

County Grande Prairie No. 1, County of

Province Alberta
Postal Code T8W 0H3