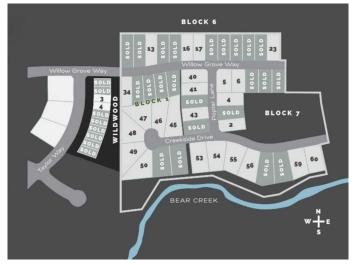

### **Community Information**

Address 7952 Creekside Drive

Subdivision Taylor Estates

City Rural Grande Prairie No. 1, C

County Grande Prairie No. 1, County of

Province Alberta
Postal Code T8W 0H3