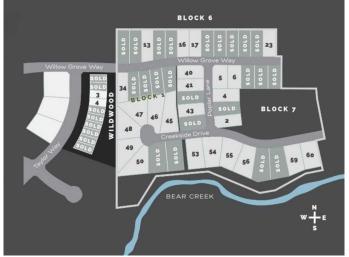

#### \$325,000

0 Bedroom, 0.00 Bathroom, Land on 0.94 Acres

Taylor Estates, Rural Grande Prairie No. 1, County of, Alberta

Taylor Estates, the most sought after address in the Peace; Taylor Estates affords you all of the convenience of city living and all the comfort of country life in this well-planned community. On the Southwest edge of the city, in the County of Grande Prairie, large rural estate properties are situated on the banks of Bear Creek. Choose your lot, choose your builder, and get started on your Dream Home in Taylor Estates.

## **Community Information**

Address 7948 Creekside Drive

Subdivision Taylor Estates

City Rural Grande Prairie No. 1, C

County Grande Prairie No. 1, County of

Province Alberta
Postal Code T8W 0H3