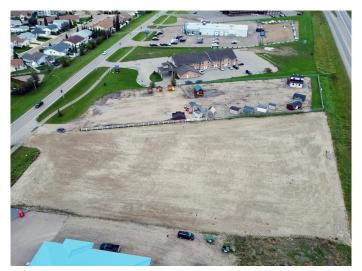

### \$700,000

0 Bedroom, 0.00 Bathroom, Land on 2.18 Acres

Highway 2A, Innisfail, Alberta

Located in a hot spot of Innisfail and right off Hwy #2 with 310 feet of HWY exposure, fully fenced and graveled don't miss out. Perfect place to open the doors to your new business or expand your franchise.