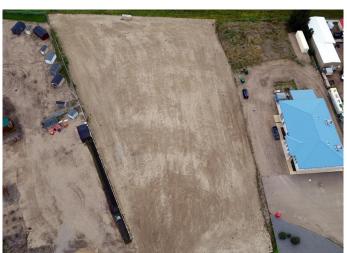

### \$700,000

0 Bedroom, 0.00 Bathroom, Land on 2.18 Acres

Highway 2A, Innisfail, Alberta

Located in a hot spot of Innisfail and right off Hwy #2 with 310 feet of HWY exposure, fully fenced and graveled don't miss out. Perfect place to open the doors to your new business or expand your franchise.