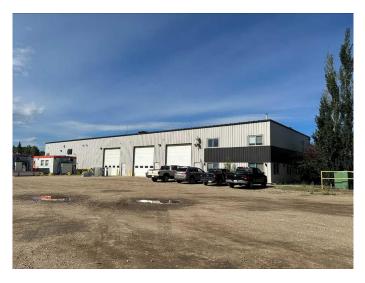

#### \$2,600,000

0 Bedroom, 0.00 Bathroom, Commercial on 10.88 Acres

Minhas Industrial Park, Rural Grande Prairie No. 1, County of, Alberta

INVESTMENT OPPORTUNITY. This shop has a Tenant that has just renewed their lease until 2025. 10,500 Square foot shop available for sale in Minhas Industrial Park south of the city. 10.88 acre fenced, graveled and landscaped lot!!! Powered parking around the building. 30' x 40' cold storage shop, that is insulated and has power and a 14' overhead door. Thee main shop has a main floor area of 9,000 square feet and a second floor that is 1,500 square feet. There is a 675 square foot unfinished mezzanine in the shop area. The office areas have had updates in the past few years and include vinyl plank flooring, paint and LED lighting. The office area has air conditioning. The shop has a 22' ceiling and 4 - 16' x 16' overhead doors and 1 - 16' x 18' overhead door. There is a 5 ton crane in the shop and a pressure washer. 400 amp, 3 phase power. The zoning is RM-2, which is Rural Medium Industrial.