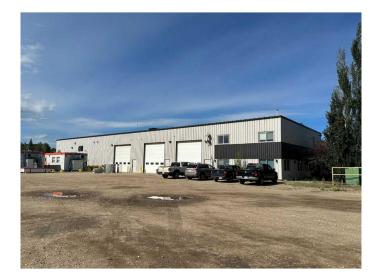

#### \$2,600,000

0 Bedroom, 0.00 Bathroom, Commercial on 10.88 Acres

Minhas Industrial Park, Rural Grande Prairie No. 1, County of, Alberta

INVESTMENT OPPORTUNITY. This shop has a Tenant that has just renewed their lease until 2025. 10,500 Square foot shop available for sale in Minhas Industrial Park south of the city. 10.88 acre fenced, graveled and landscaped lot!!! Powered parking around the building. 30' x 40' cold storage shop, that is insulated and has power and a 14' overhead door. Thee main shop has a main floor area of 9,000 square feet and a second floor that is 1,500 square feet. There is a 675 square foot unfinished mezzanine in the shop area. The office areas have had updates in the past few years and include vinyl plank flooring, paint and LED lighting. The office area has air conditioning. The shop has a 22' ceiling and 4 - 16' x 16' overhead doors and 1 - 16' x 18' overhead door. There is a 5 ton crane in the shop and a pressure washer. 400 amp, 3 phase power. The zoning is RM-2, which is Rural Medium Industrial.