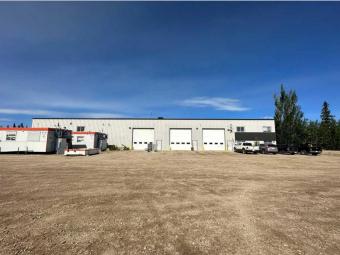

#### \$2,600,000

0 Bedroom, 0.00 Bathroom, Commercial on 10.88 Acres

Minhas Industrial Park, Rural Grande Prairie No. 1, County of, Alberta

INVESTMENT OPPORTUNITY. This shop has a Tenant that has just renewed their lease until 2025. 10,500 Square foot shop available for sale in Minhas Industrial Park south of the city. 10.88 acre fenced, graveled and landscaped lot!!! Powered parking around the building. 30' x 40' cold storage shop, that is insulated and has power and a 14' overhead door. Thee main shop has a main floor area of 9,000 square feet and a second floor that is 1,500 square feet. There is a 675 square foot unfinished mezzanine in the shop area. The office areas have had updates in the past few years and include vinyl plank flooring, paint and LED lighting. The office area has air conditioning. The shop has a 22' ceiling and 4 - 16' x 16' overhead doors and 1 - 16' x 18' overhead door. There is a 5 ton crane in the shop and a pressure washer. 400 amp, 3 phase power. The zoning is RM-2, which is Rural Medium Industrial.