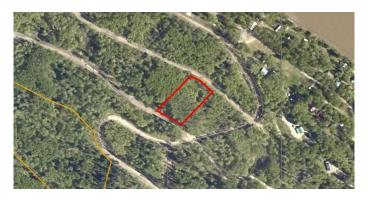

# \$162,500 - Lot 27, 692059 Rge Rd 104a Wapiti River, Rural Grande Prairie No. 1, County of

MLS® #A2064110

\$162,500

0 Bedroom, 0.00 Bathroom, Land on 1.11 Acres

NONE, Rural Grande Prairie No. 1, County of, Alberta

Breath-taking recreational lots on the Wapiti River; the only development of it's kind in the Peace Country! If you are looking for a tranquil spot to build the ultimate campsite or dream cabin; a place to get away from the hustle and bustle, this is the development for you, an ideal property for any River boater with access to neighboring boat launch. Location is stunning with mature trees, power at property lines, and well built all weather roads, private titled lots, architectural guidelines and covenants. There is common access to the sand and rock beach. Less than one hour from Grande Prairie and only 5.5 km off pavement! Developments like this are rare, and limited lots are available, call a Realtor to start your own recreation property life today!

## **Community Information**

Address Lot 27, 692059 Rge Rd 104a Wapiti River

Subdivision NONE

City Rural Grande Prairie No. 1, County of

County Grande Prairie No. 1, County of

Province Alberta
Postal Code T0H 1J0

#### **Amenities**

Amenities Beach Access, Snow Removal

Utilities Electricity at Lot Line

Waterfront See Remarks, River Access

**Exterior** 

Lot Description Corner Lot, Many Trees, See Remarks