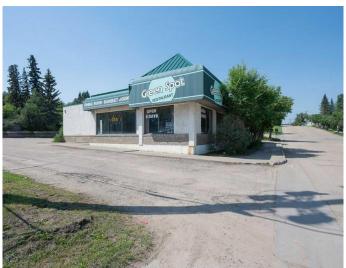

## \$995,000

0 Bedroom, 0.00 Bathroom, Commercial on 0.00 Acres

Athabasca Town, Athabasca, Alberta

Great location and lots of parking! Located a block off main street in the busy Town of Athabasca, this property is ready for its next owner. With 158 seating capacity this is one of the larger restaurants in town. Includes 2 dining room spaces and a banquet room. Plus the large paved parking lot in the downtown core will definitely help accelerate your business. The building also comes with everything in the restaurant to help get you started. There is also a 4 bedroom, 1 bathroom, 726 sq. ft. house included. Perfect for staff quarters or a rental for extra income.