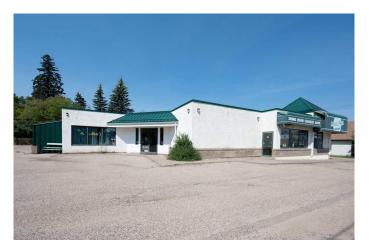

## \$995,000

0 Bedroom, 0.00 Bathroom, Commercial on 0.00 Acres

Athabasca Town, Athabasca, Alberta

Great location and lots of parking! Located a block off main street in the busy Town of Athabasca, this property is ready for its next owner. With 158 seating capacity this is one of the larger restaurants in town. Includes 2 dining room spaces and a banquet room. Plus the large paved parking lot in the downtown core will definitely help accelerate your business. The building also comes with everything in the restaurant to help get you started. There is also a 4 bedroom, 1 bathroom, 726 sq. ft. house included. Perfect for staff quarters or a rental for extra income.