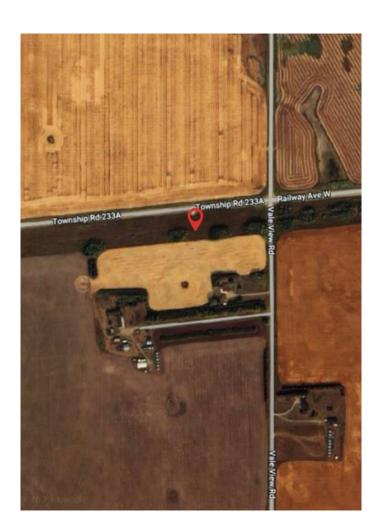

# \$800,000 - 23 Railway Avenue W, Langdon

MLS® #A2070158

### \$800,000

0 Bedroom, 0.00 Bathroom, Land on 12.19 Acres

NONE, Langdon, Alberta

12.19 acre potential residential or commercial industrial land, Presently Agrictural. West of Langdon. Flat land with upgraded road. Close to new residential subdivision, Located west of new school opening in Langdon.