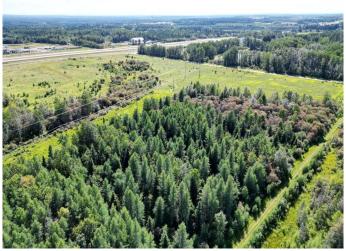

## \$475,000

0 Bedroom, 0.00 Bathroom, Land on 19.94 Acres

NONE, Rural Yellowhead County, Alberta

Prime Commercial Land for development located less than 2 kms West of the Town of Edson. Property is zoned CD (Commercial District) and has direct Highway 16 exposure! Seller will consider a Lease for equipment storage and/or camp with Yellowhead County approval.