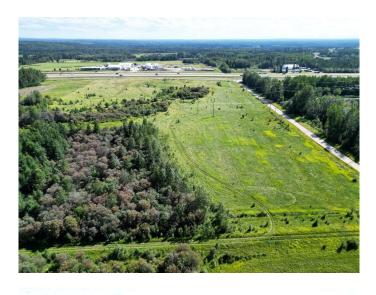

## \$475,000

0 Bedroom, 0.00 Bathroom, Land on 19.94 Acres

NONE, Rural Yellowhead County, Alberta

Prime Commercial Land for development located less than 2 kms West of the Town of Edson. Property is zoned CD (Commercial District) and has direct Highway 16 exposure! Seller will consider a Lease for equipment storage and/or camp with Yellowhead County approval.