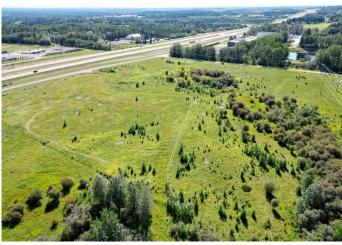

## \$475,000

0 Bedroom, 0.00 Bathroom, Land on 19.94 Acres

NONE, Rural Yellowhead County, Alberta

Prime Commercial Land for development located less than 2 kms West of the Town of Edson. Property is zoned CD (Commercial District) and has direct Highway 16 exposure! Seller will consider a Lease for equipment storage and/or camp with Yellowhead County approval.