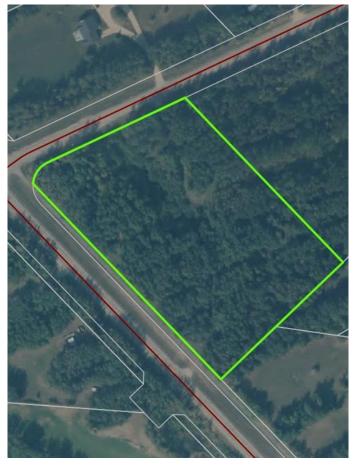

## \$299,999

0 Bedroom, 0.00 Bathroom, Land on 5.54 Acres

NONE, Lac La Biche County, Alberta

Lakeview Estates 5.54 acre fully serviced lot. This is a rare property being one of the largest serviced properties in Lakeview estates. Across from the Lac La Biche Golf Club . 5 minutes from lac La Biche schools and shopping and one minute from the Lake. Walking trails and boat launch close by as well as back country lake, quadding and hunting grounds minutes from your front door. Sale price is subject to GST .

## **Essential Information**

| MLS® #    | A2075471         |
|-----------|------------------|
| Price     | \$299,999        |
| Bathrooms | 0.00             |
| Acres     | 5.54             |
| Туре      | Land             |
| Sub-Type  | Residential Land |
| Status    | Active           |