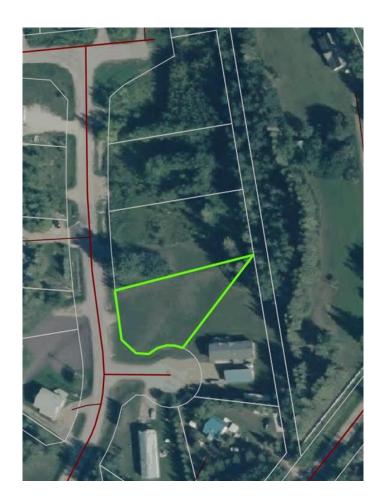

### \$79,999

0 Bedroom, 0.00 Bathroom, Land on 0.41 Acres

NONE, Lac La Biche County, Alberta

Back lot mission beach. cleared lot and ready for your home away from home. All paved roads lead to this affordable backlot at glorious Mission Beach. Lac La Biche lake is rated as one of the best walleye fishing lakes in Alberta. Ten minutes from town and a minute to the lake. Sale price is subject to GST

## **Community Information**

Address 67405,202 Mission Rd

Subdivision NONE

City Lac La Biche County

County Lac La Biche County

Province Alberta
Postal Code T0A2C2