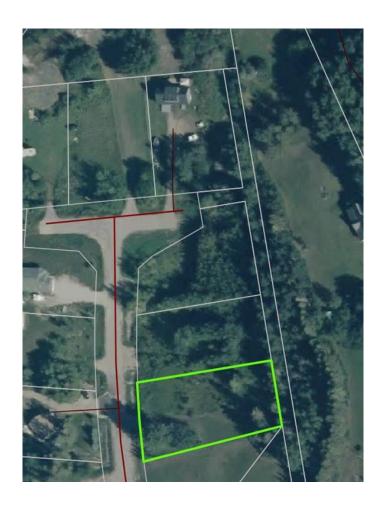

## \$79,999

0 Bedroom, 0.00 Bathroom, Land on 0.58 Acres

NONE, Lac La Biche County, Alberta

Back lot mission beach. cleared lot and ready for your home away from home. All paved roads lead to this affordable backlot at glorious Mission Beach. Lac La Biche lake is rated as one of the best walleye fishing lakes in Alberta. Ten minutes from town and a minute to the lake. Sale price is subject to GST

## **Community Information**

Address 67405,109 Mission Rd

Subdivision NONE

City Lac La Biche County

County Lac La Biche County

Province Alberta
Postal Code T0A2C2