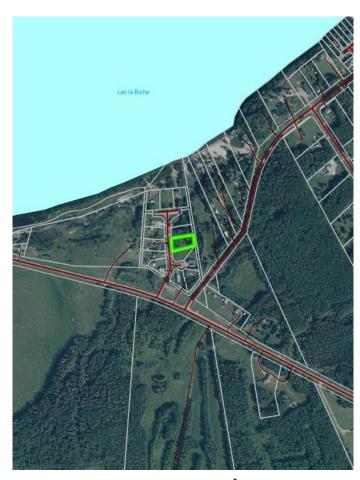

## \$79,999

0 Bedroom, 0.00 Bathroom, Land on 0.58 Acres

NONE, Lac La Biche County, Alberta

Back lot mission beach. cleared lot and ready for your home away from home. All paved roads lead to this affordable backlot at glorious Mission Beach. Lac La Biche lake is rated as one of the best walleye fishing lakes in Alberta. Ten minutes from town and a minute to the lake. Sale price is subject to GST

## **Community Information**

Address 67405,109 Mission Rd

Subdivision NONE

City Lac La Biche County

County Lac La Biche County

Province Alberta
Postal Code T0A2C2