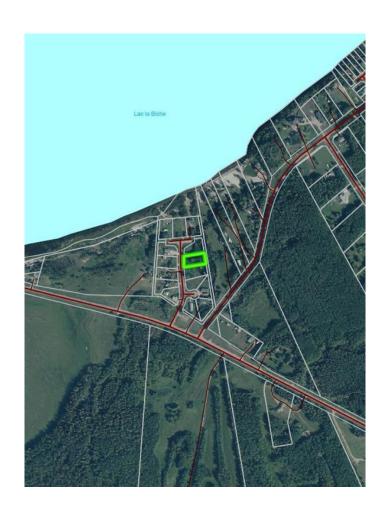

#### \$79,999

0 Bedroom, 0.00 Bathroom, Land on 0.50 Acres

NONE, Lac La Biche County, Alberta

Back lot mission beach. cleared lot and ready for your home away from home. All paved roads lead to this affordable backlot at glorious Mission Beach. Lac La Biche lake is rated as one of the best walleye fishing lakes in Alberta. Ten minutes from town and a minute to the lake. Sale price is subject to GST

## **Community Information**

Address 67405,113 Mission Rd

Subdivision NONE

City Lac La Biche County

County Lac La Biche County

Province Alberta

Postal Code T0A 2C2