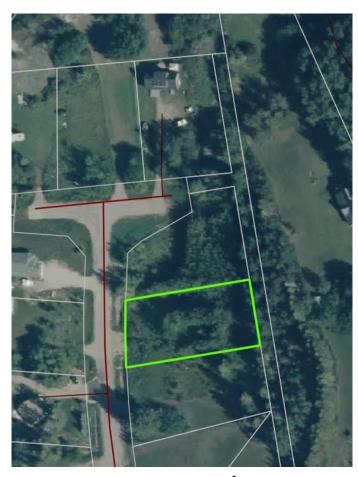

#### \$79,999

0 Bedroom, 0.00 Bathroom, Land on 0.50 Acres

NONE, Lac La Biche County, Alberta

Back lot mission beach. cleared lot and ready for your home away from home. All paved roads lead to this affordable backlot at glorious Mission Beach. Lac La Biche lake is rated as one of the best walleye fishing lakes in Alberta. Ten minutes from town and a minute to the lake. Sale price is subject to GST

## **Community Information**

Address 67405,113 Mission Rd

Subdivision NONE

City Lac La Biche County

County Lac La Biche County

Province Alberta

Postal Code T0A 2C2